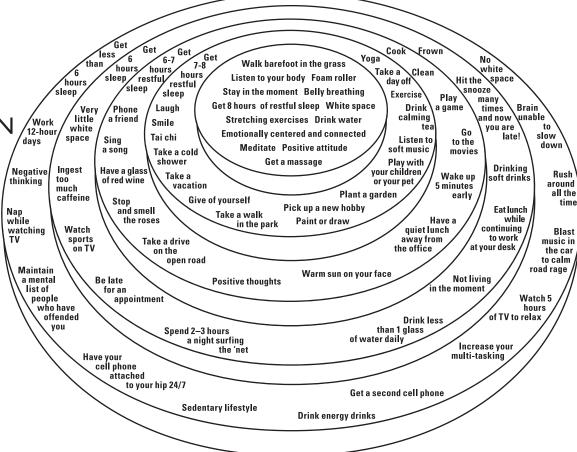

REST AND
REJUVENATION
TARGET /

| Best   |  |
|--------|--|
| Better |  |
| Good   |  |
| Fair   |  |
| Poor   |  |