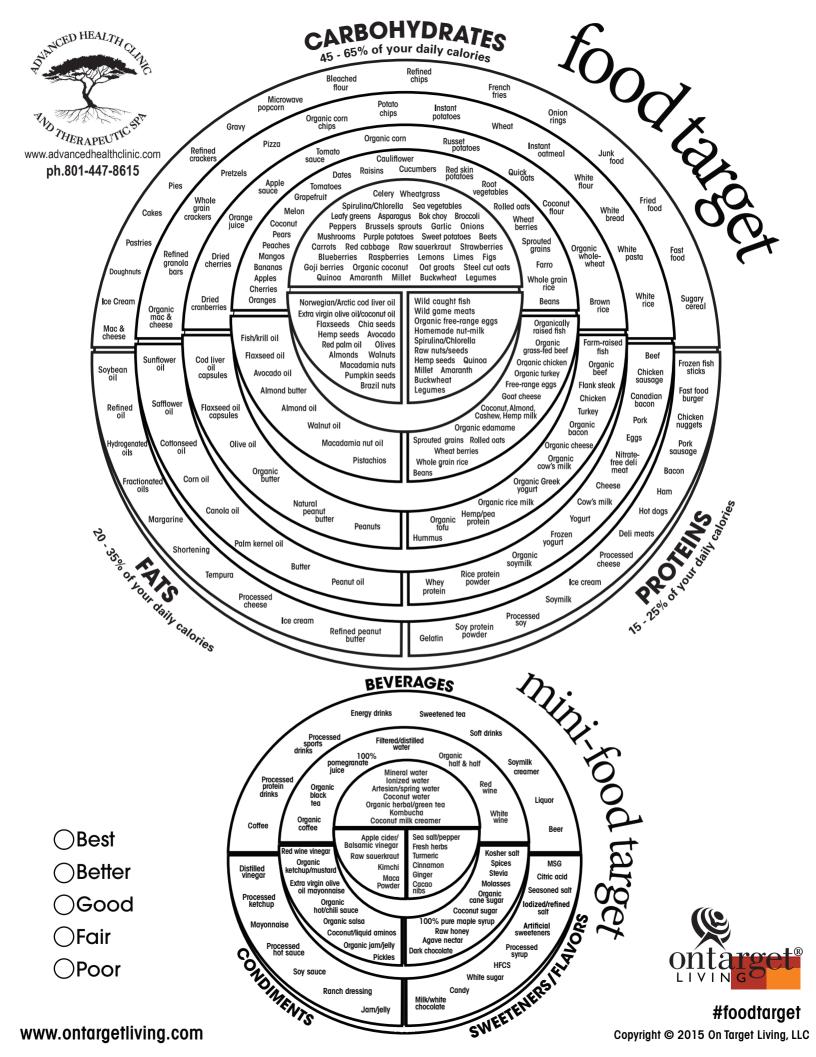

|
| Witness Da                                                                                                                                                                                                                                                                                                                                                                                                                                                                                                                                                                                                                                                                                                         | ate                                                                         |





REST AND
REJUVENATION
TARGET /

| Best   |  |
|--------|--|
| Better |  |
| Good   |  |
| Fair   |  |
| Poor   |  |



# EXERCISE TARGET