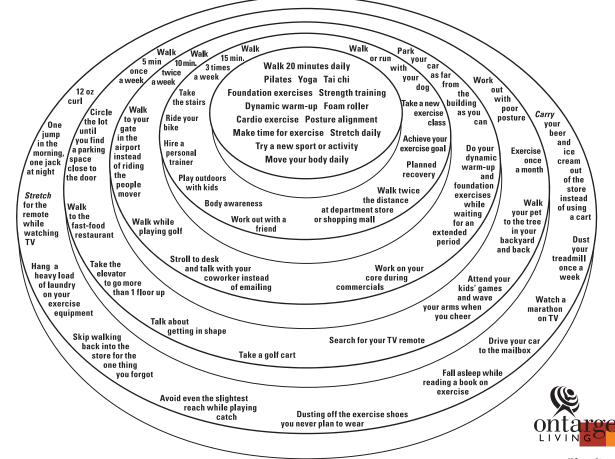

| ate                                                                         |





REST AND
REJUVENATION
TARGET /

| Best   |  |
|--------|--|
| Better |  |
| Good   |  |
| Fair   |  |
| Poor   |  |



# EXERCISE TARGET